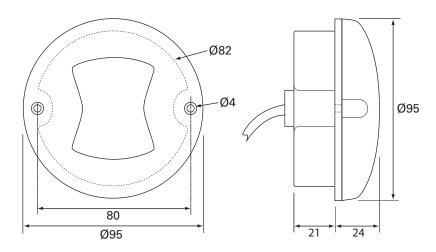

# Technical Drawing (not to scale)

## Part No. 0-767-60

Rear lamp, 12/24 volt LED, stop/tail/indicator, supplied with 500mm flying leads. 95mm dia, 2 x M8 fixing bolts. Acrylic lens and polycarbonate housing. ECE approved. Protected to IP67.

## **Specification**

Type LED rear lamp
Function Stop/Tail/DI
Voltage 10 - 30 volt dc

Power Stop 2.2 watt

Tail 0.8 watt Indicator 1.7 watt

Lens PMMA

Body material ABS/polycarbonate

Lead 400mm

Operating temp -40°C to +50°C

Weight 360g

Dimensions See diagram above

Protection IP67 Compliance ECE

The information contained in this document is correct to the best of our knowledge at the time of printing. However, specifications may change at any time without notice.